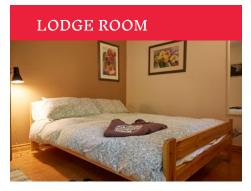

# DORMITORY

Dorm room accommodation with up to six per room (gender segregated). The Dorms are on the second floor of our Lodge building with nearby washroom facilities. Bring your own bedding.

Cozy Lodge Rooms based on double occupancy with either a Queen Bed, or 2 Twin Beds. Rooms are ground level with nearby washroom facilities (en suite not available).