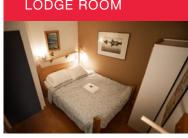

# LODGE ROOM

Cozy Lodge Rooms based on double occupancy with either a Queen Bed. or 2 Twin Beds. Rooms are ground level with nearby washroom facilities (en suite not available).