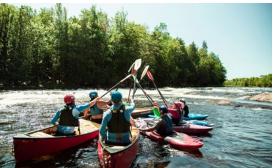

On the final day of your course, you will head out on a full- day river trip, allowing you to use your new skills on a different river and finish your active vacation with a healthy dose of adventure.