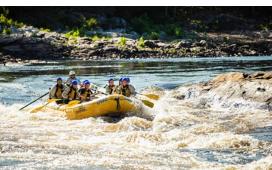

Here you meet your guide who will have you practice your strokes to prepare for the rapids ahead. Your experienced and passionate guide controls the raft at the stern, paddling as a team, getting totally wet, laughing and making new friends in the middle of "no-where". Descend 12kms of warm water and a big volume natural rollercoaster. Each rapid on the Ottawa is followed by a 'pool', giving you time to relax and prepare for the next one. We stop for a snack and maybe some cliff-jumping, body-surfing, float and perhaps see an osprey or beaver.

## **Price Includes**

Experienced guide service, full day river trip, rafting gear, pontoon meal cruise, all waterfront equipment, and après rafting video presentation.