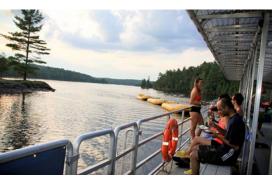

Before you know it, you meet the Pontoon boat, where you'll climb aboard for a hearty hot barbequed meal on the return cruise to the resort. Rafter wrap-up has you relive your day's adventure as you watch a short video of your own trip: a great souvenir to purchase. Before you depart, enjoy a sauna or a hot outdoor shower and play on our sandy beach – canoes, kayaks and stand-up paddleboards.