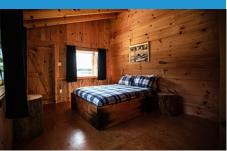

Sleeps 6 in two double beds and two single top bunks. All cabins have electrical outlets. Please remember to bring your own bedding and pillows. CABAÑA

Sleeps 2, plus 1 child in one queen bed plus folding cot. Ensuite with a composting toilet and water basin. Bedding and towels included.