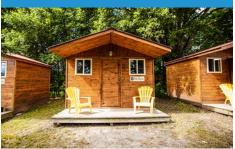

Sleeps 6 in two double beds and two single top bunks. All cabins have electrical outlets. Please remember to bring your own bedding and pillows. CABAÑA

Sleeps 2, plus 1 child in one queen bed plus folding cot. Ensuite with a composting toilet and water basin. Bedding and towels included.