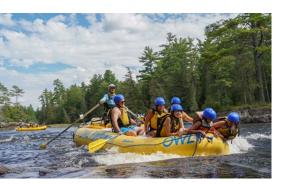

## **ITINERARY**:

**Day 1:** Arrive in at 11:30am for your trip briefing (lunch can be an ADD-ON), gear up and climb aboard the OWL bus for a short transfer to the 'put-in', the start of your river day. Here you meet your guide and practice your paddle strokes to prepare for the rapids ahead. Descend the legendary 12km of whitewater on the mighty Ottawa, charging through meter-high waves. Stop for a snack, body-surfing, or cliff-jumping along the route.