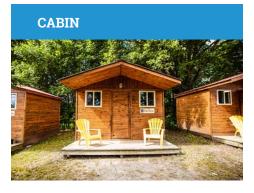

Includes electrical and water hookups. These sites are centrally located close to all OWI. Resort amenities.

Sleeps 6 in two double beds and two single top bunks. All cabins have electrical outlets. Please remember to bring your own bedding and pillows.