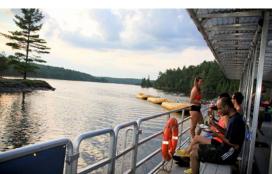

At rapids' end you board the Pontoon boat for a hearty hot barbequed meal on the return cruise to the resort. Relive your day's adventure: watch a short video of your trip in the post'n'beam pavilion. Before you depart, enjoy a sauna or a hot outdoor shower, go for a swim from our sandy beach or take a canoe out on the lake.