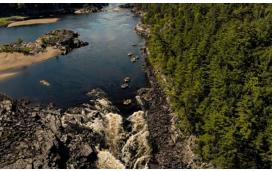

## ITINERARY:

**Day 1:** Arrive in the evening. Settle into your motorhome, cabin or cabaňa before relaxing by the waterside campfire.

Day 2: Breakfast is buffet-style on the lakeside patio to build your energy for the day's adventure. Join others for your trip briefing, gear up and climb aboard the OWL bus for a short transfer to the 'put-in', the start of your River day. Here you meet your guide and practice your paddle strokes to prepare for the rapids ahead. Descend the legendary 12km of whitewater on the mighty Ottawa, charging through meter-high waves. Stop for a snack, body-surfing, or cliff-jumping along the route.