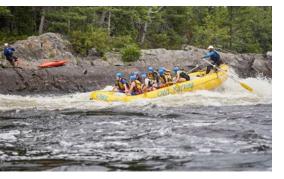

## ITINERARY:

**Day 1:** Arrive in the evening. Settle into your motorhome, cabin or cabaňa before relaxing by the waterside campfire.

Day 2: Breakfast is buffet-style on the lakeside patio to build your energy for the day's adventure. Join others for your trip briefing, gear up and climb aboard the OWL bus for a short transfer to the 'put-in', the start of your River day. Here you meet your guide and practice your paddle strokes to prepare for the rapids ahead. Descend the legendary 12km of whitewater on the mighty Ottawa, charging through meter-high waves. Stop for a snack, body-surfing, or cliff-jumping along the route.