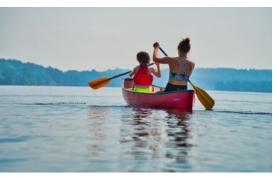

## ITINERARY:

Arrive and check in at the OWL Rafting office, where your adventure begins. Meet your expert guide and get outfitted with all the essentials—canoe, paddle, and lifejacket are provided. Just bring along your camera and any other personal items to make the trip comfortable. Starting from the sandy beach at the OWL Resort, you'll paddle along the tranquil section of the Ottawa River, surrounded by the beauty of the Canadian Shield. Keep an eye out for local wildlife; you may spot a muskrat, deer, or even a bald eagle soaring overhead.