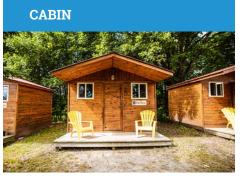

Includes electrical and water hook-ups. These sites are centrally located close to all OWL Resort amenities.

Sleeps 6 in two double beds and two single top bunks. All cabins have electrical outlets. Please remember to bring your own bedding and pillows.