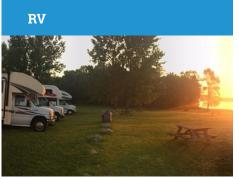

Includes electrical and water hook-ups. These sites are centrally located close to all OWL Resort amenities.

Sleeps 6 in two double beds and two single top bunks. All cabins have electrical outlets. Please remember to bring your own bedding and pillows.